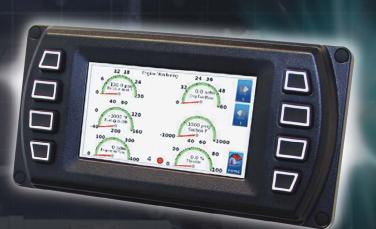

EICS integrates and displays vital engine information on an easy-to-read LCD display. Now you can monitor your air/fuel control, ignition, sensors, emissions and more on one complete system.

With EICS - it's that simple.