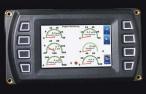

## 

The EICS Performance Package includes:

Color Display for Operation, Status and Diagnostics

Air / Fuel Management D-EPR Direct-Acting Electronic Pressure

Engine Control Mod

- Air/Fuel Ratio - Diagnostics

EICS integrates and displays vital engine information on an easy-to-read LCD display. Now you can monitor your air/fuel control, ignition, sensors, emissions and more on one complete system.

With EICS - it's that simple.